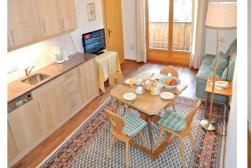

We regularly update our hotel to the latest security standards in order to make your stay as pleasant and recreative as possible.

for 2-6 people provide:

- \* one or two bedrooms
- \* one or two bathrooms
- \* a living room with an additional sleeping option
- \* a fully-equipped kitchen
- \* a balcony or direct access to the garden

All apartments have recently been renovated and are equipped with a dishwasher, TV and hair dryer.

Bedding and towels are included and rooms are cleaned every second day.

Large families can certainly combine rooms and apartments.