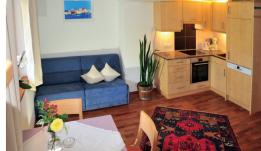

We regularly update our hotel to the latest security standards in order to make your stay as pleasant and recreative as possible.

for 2-6 people provide:

- \* one or two bedrooms
- \* one or two bathrooms
- \* a living room with an additional sleeping option
- \* a fully-equipped kitchen
- \* a balcony or direct access to the garden

All apartments have recently been renovated and are equipped with a dishwasher, TV and hair dryer.

Bedding and towels are included and rooms are cleaned every second day.

Large families can certainly combine rooms and apartments.