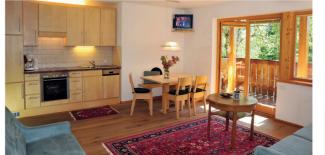

We regularly update our hotel to the latest security standards in order to make your stay as pleasant and recreative as possible.

for 2-6 people provide:

- \* one or two bedrooms
- \* one or two bathrooms
- \* a living room with an additional sleeping option
- \* a fully-equipped kitchen
- \* a balcony or direct access to the garden

All apartments have recently been renovated and are equipped with a dishwasher, TV and hair dryer.

Bedding and towels are included and rooms are cleaned every second day.

Large families can certainly combine rooms and apartments.